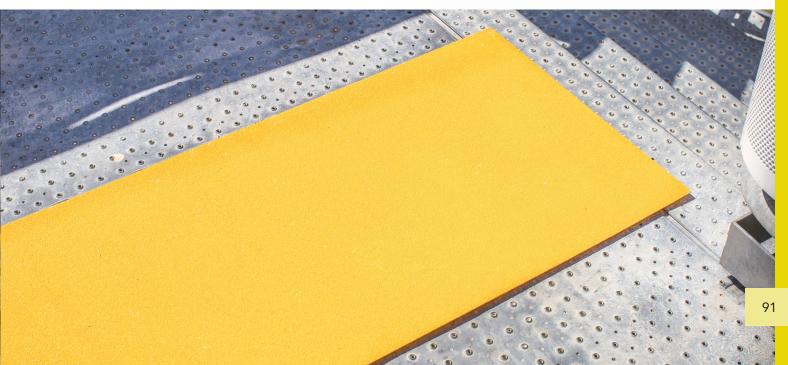

## **FLOOR GRIT**

Designed to eliminate problems in areas that have been identified as a significant slipping hazard. These plates will assist users in managing these areas with confidence as well as having the assurance of a product that is high in performance and reliability. Even in the most slippery environments (with the presence of water, oils and other slippery substances), the non-skid grit plate's anti-slip capabilities remain unaffected.

## **FEATURES**

- Ideal for ladders, ramps, walkways, warehouse floors, slip-hazardous areas
- Same surface as stair nosing
- Can be made to any size required
- Provides ultimate floor safety
- Easily cleaned by hosing
- Fibreglass backing